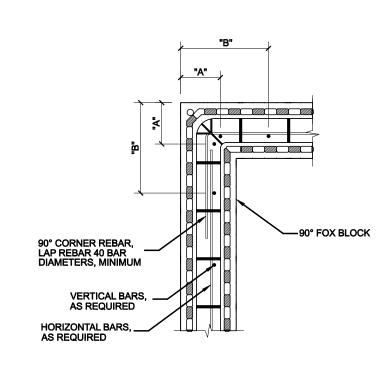

>>

HORIZONTAL REBAR AS REQUIRED

- FOX CORBEL BLOCK FORM

VERTICAL REBAR AS SPECIFIED

- FLOOR JOIST

SHEET **1** of **1** 

FOX CORNER BAR SPACING

"B" 14" [356mm 16" [406mm]

18" [457mm]

16" [508mm]

22" [559mm

ROOF SYSTEM

"A"

8" [203mm]

10" [254 mm] 12" [305mm]

14" [356mm]