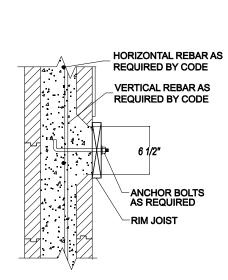

SEE PRODUCT DETAILS FOR REBAR PLACEMENT DIMENSIONS. CLEAR COVER DIMENSION WILL DEPEND ON SIZE OF HORIZONTAL AND VERTICAL REBAR.