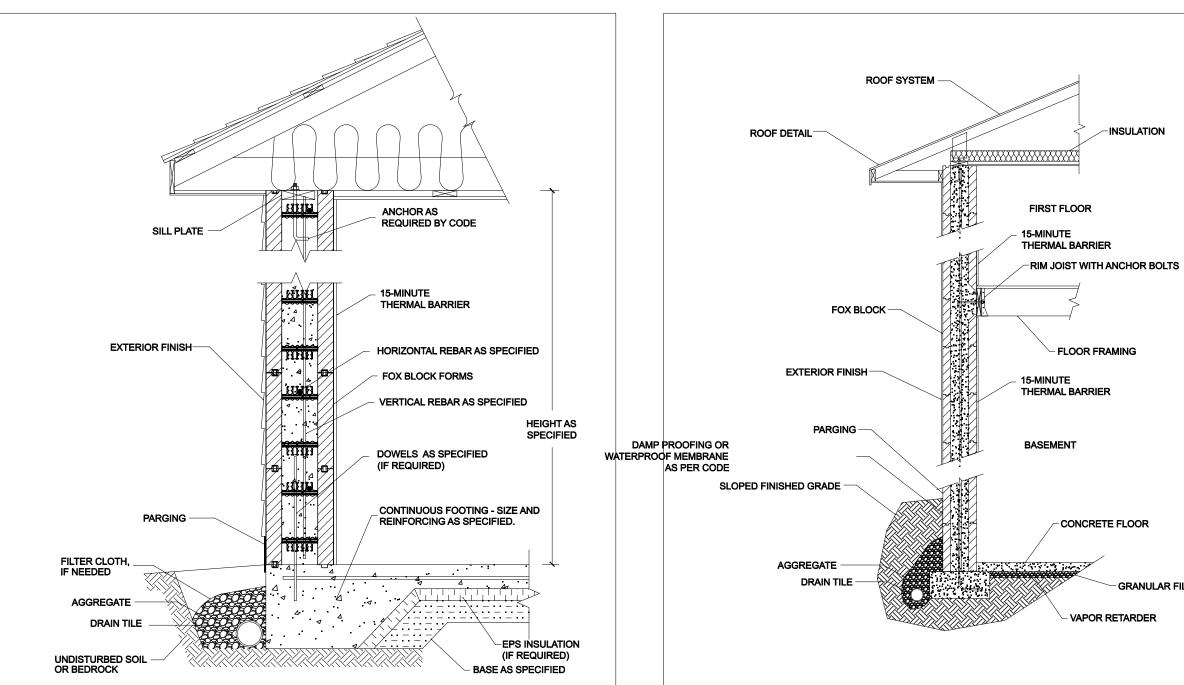

SEE PRODUCT DETAILS FOR REBAR PLACEMENT DIMENSIONS. CLEAR COVER DIMENSION WILL DEPEND ON SIZE OF HORIZONTAL AND VERTICAL REBAR.

uuu 15-MINUTE THERMAL BARRIER TITI ୰୶୶ - FOX BLOCK FORMS

ACRYLIC PARGING (OVERLAPS DAMP

PROOFING MEMBRANE)

## APOR RETARDED

INSULATION

DAMP PROOFING OR WATERPROOF MEMBRANE AS PER CODE

15-MINUTE THERMAL BARRIER

пнн

सम्बद्ध

ANCHOR BOLTS PER

CODE REQUIREMENTS