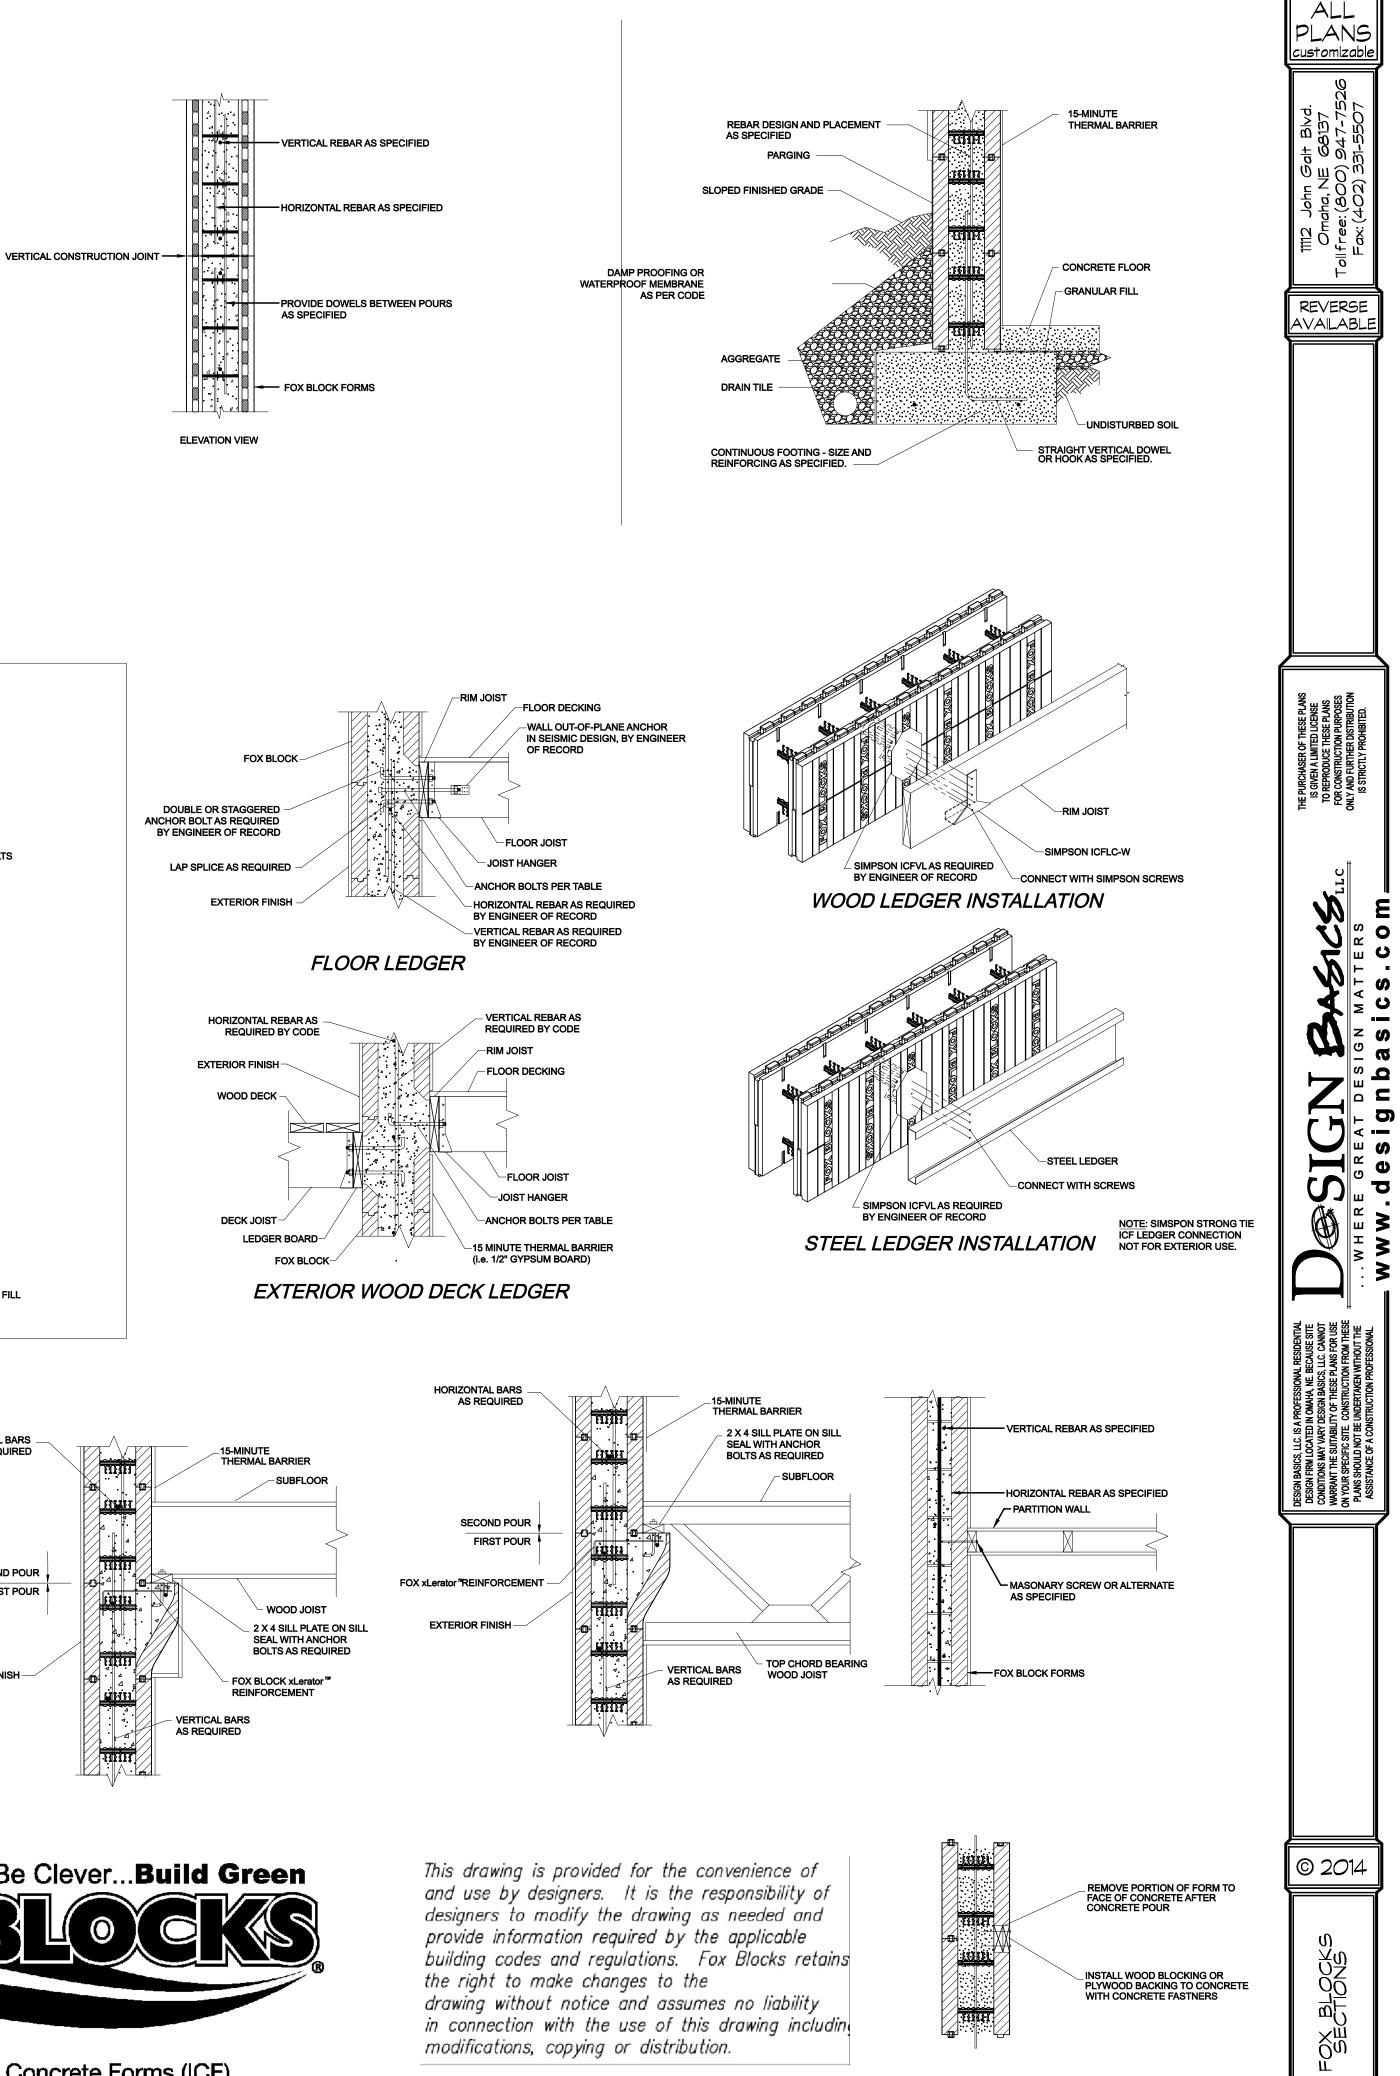

## WALL SECTION

6. FILL THE FORMS WITH CONCRETE AND ALLOW THE CONCRETE TO CURE BEFORE INSTALLING JOIST HANGERS OR LOADING THE RIM JOIST.

PROPER ELEVATION, LABELED "FOX BLOCKS". 5. LAYOUT AND INSTALL THE RIM JOIST ANCHOR BOLTS AS REQUIRED

4. SCREW THE RIM JOIST TO THE FORM WEB STRIPS AT THE

IN THE FORM WALL. THE HEIGHT OF THE CUT-OUTS ARE DETERMINED AS SHOWN IN THE DRAWING ABOVE. (ONE INCH BELOW THE TOP CHALK LINE AND ONE INCH ABOVE THE BOTTOM CHALK LINE.

3. 6.5 INCH WIDE BEVELED CUT-OUTS ARE TO BE PROVIDED

. ESTABLISH BOTTOM OF JOIST ELEVATION AND MARK THE FORM WITH A CHALK LINE.

1. ESTABLISH TOP OF JOIST ELEVATION AND MARK THE FORM WITH A CHALK LINE.

NOTE

SEE PRODUCT DETAILS FOR REBAR PLACEMENT DIMENSIONS. CLEAR COVER DIMENSION WILL DEPEND ON SIZE OF HORIZONTAL AND VERTICAL REBAR.

## Industrial Strength Insulated Concrete Forms (ICF) WWW.FOXBLOCKS.COM | 877.369.2562

HORIZONTAL BARS AS REQUIRED

SECOND POUR

FIRST POUR

्रागम

BUB

**HIII** 

TITT

uuu 15-MINUTE THERMAL BARRIER TITI ୰୶୶ - FOX BLOCK FORMS

ACRYLIC PARGING (OVERLAPS DAMP

PROOFING MEMBRANE)

## APOR RETARDED

INSULATION

DAMP PROOFING OR WATERPROOF MEMBRANE AS PER CODE

15-MINUTE THERMAL BARRIER

пнн

सम्बद्ध

ANCHOR BOLTS PER

CODE REQUIREMENTS

>>

HORIZONTAL REBAR AS REQUIRED

- FOX CORBEL BLOCK FORM

VERTICAL REBAR AS SPECIFIED

- FLOOR JOIST

SHEET **1** of **1** 

FOX CORNER BAR SPACING

"B" 14" [356mm 16" [406mm]