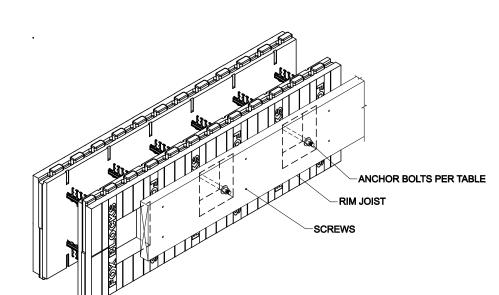

## WALL SECTION

6. FILL THE FORMS WITH CONCRETE AND ALLOW THE CONCRETE TO CURE BEFORE INSTALLING JOIST HANGERS OR LOADING THE RIM JOIST.

PROPER ELEVATION, LABELED "FOX BLOCKS". 5. LAYOUT AND INSTALL THE RIM JOIST ANCHOR BOLTS AS REQUIRED

4. SCREW THE RIM JOIST TO THE FORM WEB STRIPS AT THE

IN THE FORM WALL. THE HEIGHT OF THE CUT-OUTS ARE DETERMINED AS SHOWN IN THE DRAWING ABOVE. (ONE INCH BELOW THE TOP CHALK LINE AND ONE INCH ABOVE THE BOTTOM CHALK LINE.

3. 6.5 INCH WIDE BEVELED CUT-OUTS ARE TO BE PROVIDED

. ESTABLISH BOTTOM OF JOIST ELEVATION AND MARK THE FORM WITH A CHALK LINE.

1. ESTABLISH TOP OF JOIST ELEVATION AND MARK THE FORM WITH A CHALK LINE.

NOTE