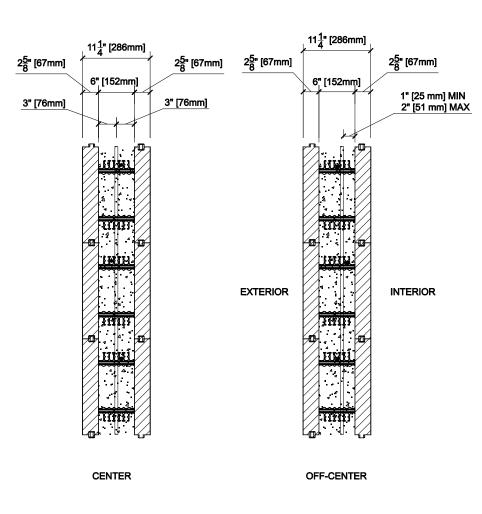

>>

HORIZONTAL REBAR AS REQUIRED

- FOX CORBEL BLOCK FORM

VERTICAL REBAR AS SPECIFIED

- FLOOR JOIST

SHEET **1** of **1** 

FOX CORNER BAR SPACING

"B" 14" [356mm 16" [406mm]