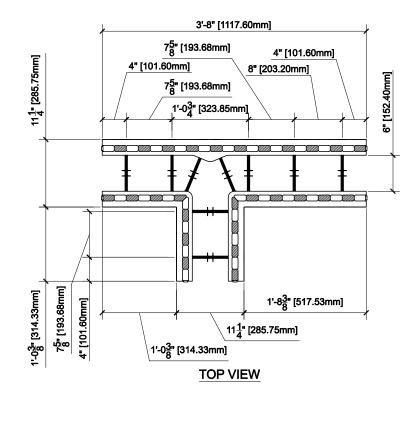

SEE PRODUCT DETAILS FOR REBAR PLACEMENT DIMENSIONS. CLEAR COVER DIMENSION WILL DEPEND ON SIZE OF HORIZONTAL AND VERTICAL REBAR.

>>

HORIZONTAL REBAR AS REQUIRED

- FOX CORBEL BLOCK FORM

VERTICAL REBAR AS SPECIFIED

- FLOOR JOIST

SHEET **1** of **1** 

FOX CORNER BAR SPACING

"B" 14" [356mm 16" [406mm]