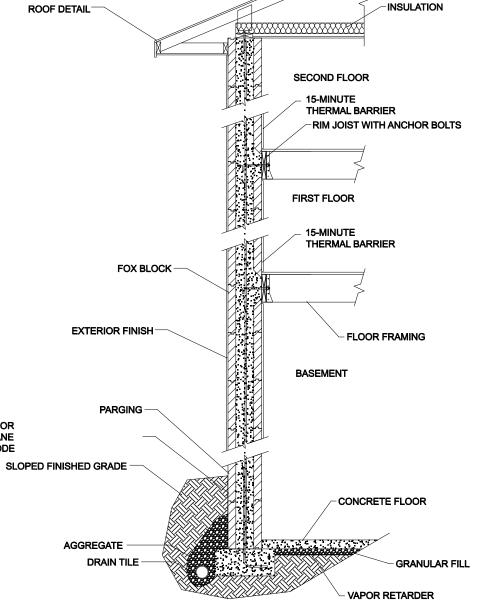

## WALL SECTION

6. FILL THE FORMS WITH CONCRETE AND ALLOW THE CONCRETE TO CURE BEFORE INSTALLING JOIST HANGERS OR LOADING THE RIM JOIST.

PROPER ELEVATION, LABELED "FOX BLOCKS". 5. LAYOUT AND INSTALL THE RIM JOIST ANCHOR BOLTS AS REQUIRED

uuu 15-MINUTE THERMAL BARRIER TITI ୰୶୶ - FOX BLOCK FORMS

ACRYLIC PARGING (OVERLAPS DAMP

PROOFING MEMBRANE)

## APOR RETARDED

INSULATION

DAMP PROOFING OR WATERPROOF MEMBRANE AS PER CODE

15-MINUTE THERMAL BARRIER

пнн

सम्बद्ध

ANCHOR BOLTS PER

CODE REQUIREMENTS