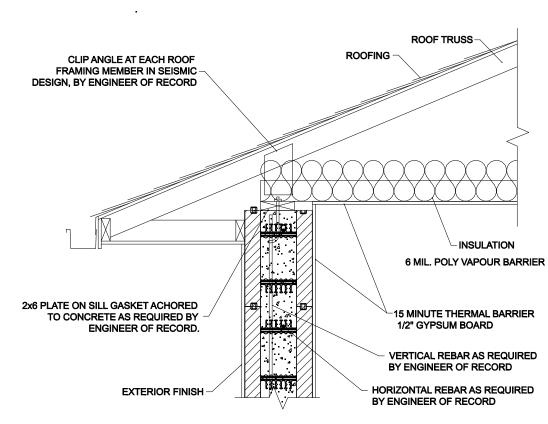

SEE PRODUCT DETAILS FOR REBAR PLACEMENT DIMENSIONS. CLEAR COVER DIMENSION WILL DEPEND ON SIZE OF HORIZONTAL AND VERTICAL REBAR.